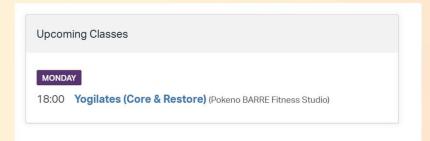

#### Punchpass continued...

- At the bottom of the home page, there is an option to click on the quick link to book the 8-week challenge
- There is also a tile showing upcoming classes
- Links and info will be updated on the home page periodically.