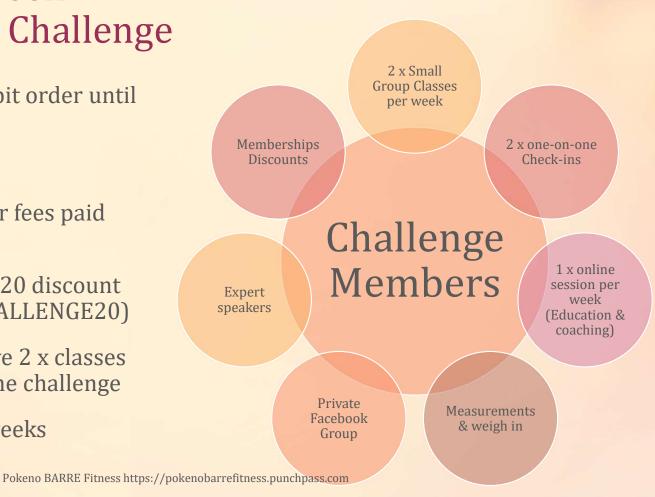

#### Fall-to-Fab 8 Week Holistic Health Challenge

- Starts 5<sup>th</sup> May no debit order until challenge starts
- End date 4<sup>th</sup> July 2025
- Grand Prize ALL your fees paid back to you
- First 5 ladies receive \$20 discount on 1<sup>st</sup> week's fees (CHALLENGE20)
- Bring a friend & receive 2 x classes for free at the end of the challenge
- \$62.50 per week x 8 weeks

If you are not keen on the full 8-week challenge and would prefer to attend just the Online Sessions (coaching), Private Facebook Group and one-on-one check-ins, you can contact me on <a href="mailto:sam@barrefitness.co.nz">sam@barrefitness.co.nz</a> and I will arrange that for you.

Cost \$30 per week x 8 weeks