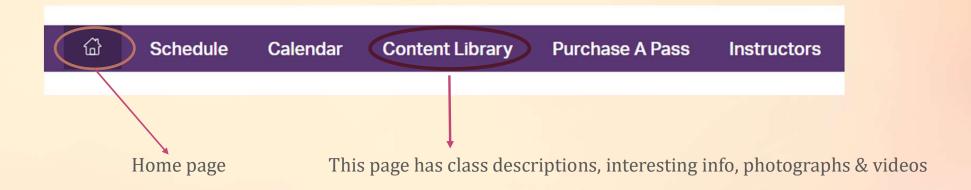

#### Punchpass - Pokeno BARRE Fitness' booking site

- This is the site that is used to book all classes (Fitness & Dance)
- The Home page is: <u>Punchpass.com Class Management for Fitness Studios</u>

#### Punchpass continued

The purple ribbon has your menu options

Pokeno BARRE Fitness https://pokenobarrefitness.punchpass.com

3 45 minutes ① Pokeno BARRE Fitness Studio & Samantha Etzel