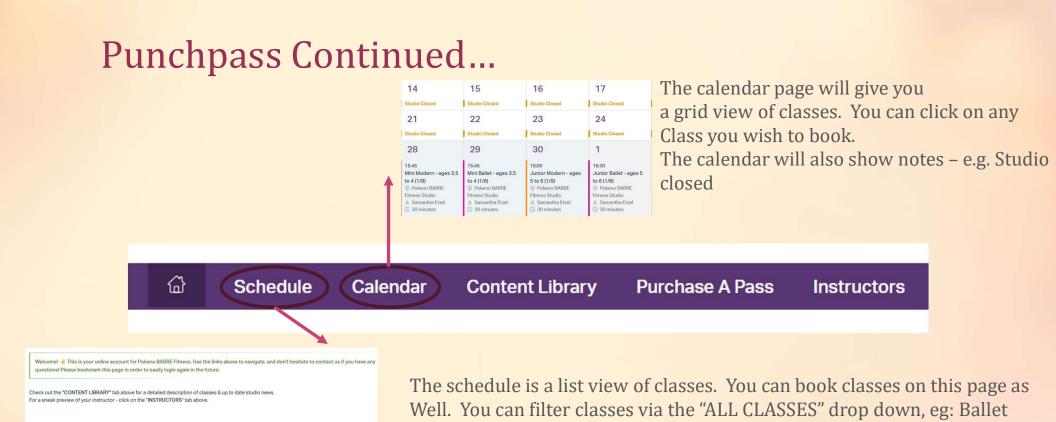

#### Punchpass - Pokeno BARRE Fitness' booking site

- This is the site that is used to book all classes (Fitness & Dance)
- The Home page is: <u>Punchpass.com Class Management for Fitness Studios</u>

#### Punchpass continued...

- At the bottom of the home page, there is an option to click on the quick link to book the 8-week challenge
- There is also a tile showing upcoming classes
- Links and info will be updated on the home page periodically.

#### Punchpass continued

The purple ribbon has your menu options

Pokeno BARRE Fitness https://pokenobarrefitness.punchpass.com

3 45 minutes ① Pokeno BARRE Fitness Studio & Samantha Etzel