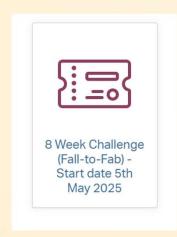

# Q & A

Sign up to the Challenge tonight & be in the draw to win your challenge for free:

Purchase 8 Week Challenge (Fall-to-Fab) - Start date 5th May 2025 for Pokeno BARRE Fitness

Ensure to use the start date 5<sup>th</sup> May 2025 when making the booking