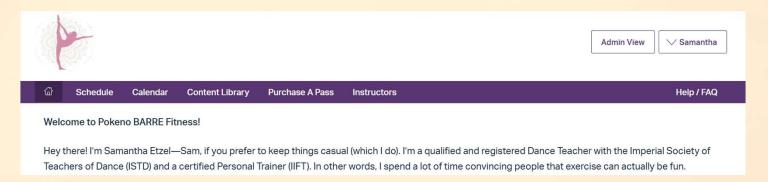

#### Punchpass - Pokeno BARRE Fitness' booking site

- This is the site that is used to book all classes (Fitness & Dance)
- The Home page is: <u>Punchpass.com Class Management for Fitness Studios</u>

#### Punchpass continued...

- At the bottom of the home page, there is an option to click on the quick link to book the 8-week challenge
- There is also a tile showing upcoming classes
- Links and info will be updated on the home page periodically.

#### Punchpass continued

The purple ribbon has your menu options

Pokeno BARRE Fitness https://pokenobarrefitness.punchpass.com

3 45 minutes ① Pokeno BARRE Fitness Studio & Samantha Etzel